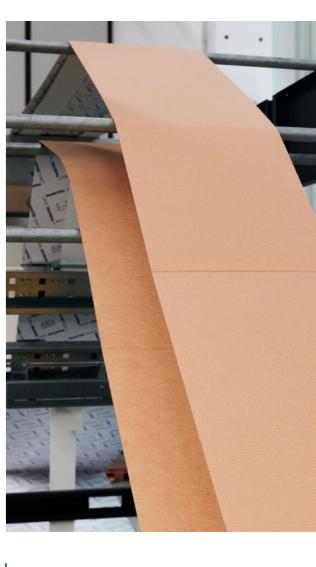

#### **FANFOLD WIDTHS**

MAX FORMAT: width 800mm MIN FORMAT: width 400mm

Just 2 narrow cardboard widths to create a very wide variety of boxes.

#### **OPERETTA Production:**

- OPERETTA, the state-of-the-art machine, manages the production of on-demand cardboard boxes with exact specifications and applies the RFID label.
- The boxes are tailored to accommodate a variety of item sizes, ensuring efficiency and minimizing wasted space.