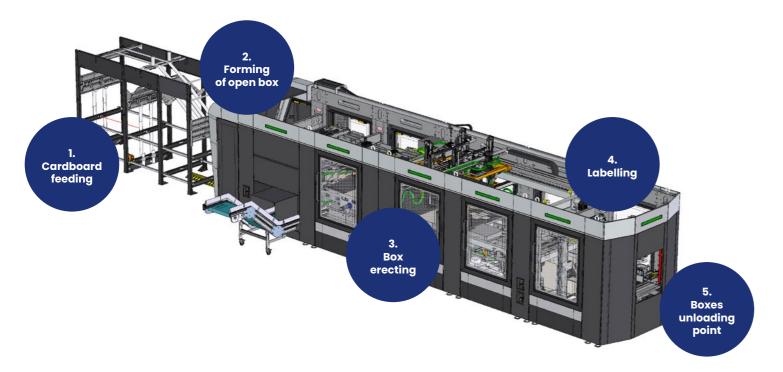

# **HOW IT WORKS**

#### Let's understand the process!

OPERETTA, a cutting-edge solution crafted by Panotec, revolutionizes the packaging process with its seamless and efficient operation.

Here's a step-by-step breakdown of how OPERETTA works: