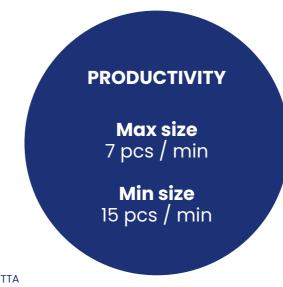

#### **BOX DIMENSIONS**

Max: L 600mm / W 500mm / H 450mm Min: L 200mm / W 150mm / H 50mm

#### **THICKNESS**

From 1.8mm to 4mm

#### **FLUTE**

Single wall B or E, Double wall E/E

#### **FANFOLD WIDTHS**

MAX FORMAT: width 800mm MIN FORMAT: width 400mm

Just 2 narrow cardboard widths to create a very wide variety of boxes.