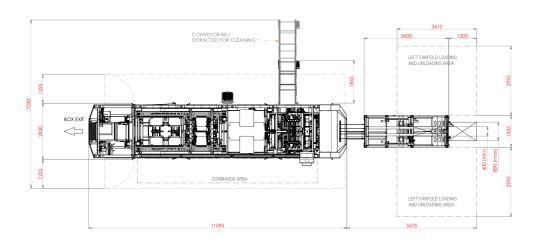

#### Layout

The compact and linear design of OPERETTA's footprint enables customers to simplify the integration of the line into their current workflows.