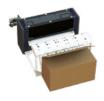

# MULTIPLE SIDE BY SIDE

With this configuration you can use 2 to 3 fanfolds Side by Side (SbS).

By using the Side by Side system, the machine selects the most suitable cardboard width available in order to optimize cardboard consumption.

Configurazione Side by Side