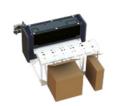

# CARDBOARD FEEDER

#### **SINGLE**

The machine can work with single cardboard sheets (F) or with one fanfold stack (ICL) or in both ways (ICL+F).

4 Panotec New Midi