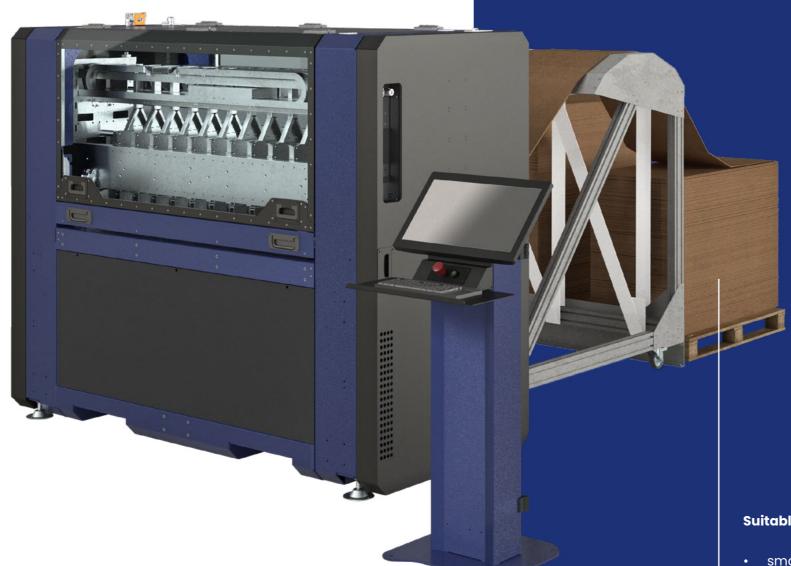

# CARDBOARD FEEDER

#### **SINGLE**

The machine can work with single cardboard sheets (F) or with one fanfold stack (ICL) or in both ways (ICL+F).

4 Panotec New Midi

# MULTIPLE SIDE BY SIDE

With this configuration you can use 2 to 3 fanfolds Side by Side (SbS).

By using the Side by Side system, the machine selects the most suitable cardboard width available in order to optimize cardboard consumption.