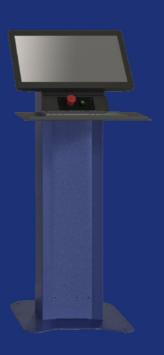

# CONTROL PANEL

The control terminal is detached from the machine and installed on a structure equipped with wheels.

The movable support can be positioned as required by the operator.

The computer included is an industrial PC, suitable to be used in working environments subject to temperature changes, high levels of humidity, dust and corrosion.