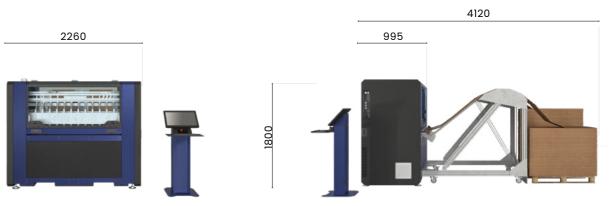

# **SMALL FOOTPRINT AND HIGH PERFORMANCE**

New Midi is our solution for high volumes and limited space. Perfect for companies producing small to medium box formats in many different sizes.

# CONTROL PANEL

The control terminal is detached from the machine and installed on a structure equipped with wheels.

The movable support can be positioned as required by the operator.

The computer included is an industrial PC, suitable to be used in working environments subject to temperature changes, high levels of humidity, dust and corrosion.

# CARDBOARD FEEDER

# MULTIPLE SIDE BY SIDE

With this configuration you can use 2 to 3 fanfolds Side by Side (SbS).

By using the Side by Side system, the machine selects the most suitable cardboard width available in order to optimize cardboard consumption.

#### **SINGLE**

The machine can work with single cardboard sheets (F) or with one fanfold stack (ICL) or in both ways (ICL+F).

4 Panotec New Midi