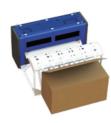

### **CONTROL PANEL**

The control terminal is detached from the machine and installed on a structure.