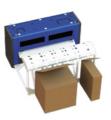

# TOOLS FOR CUTTING AND CREASING

### Completely automated positioning of the units

New Compack has 1 transversal unit and up to 12 longitudinal units.

Each unit can be equipped with different types of tools and sets up automatically.

### Transversal unit

Groove cut

Standard creasing

### **Longitudinal units**

Pressure cut

Standard creasing