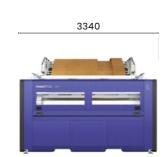

### **TECHNICAL FEATURES**

| Operating width                             | 2.5                                                                |
|---------------------------------------------|--------------------------------------------------------------------|
| Operating mode                              | automatic                                                          |
| Productivity level                          | medium - low                                                       |
| Boxes / min.                                | more than 2 / min                                                  |
| Boxes / day (batch size 1)                  | 0 - 500                                                            |
| Boxes / day (in batches)                    | 0 - 1000                                                           |
| Feed rate                                   | 40m / min                                                          |
| Cardboard feed                              | fanfold / sheets                                                   |
| Cardboard feed cassettes                    | up to 8 stacks of fanfold                                          |
| No. longitudinal units                      | 1 to 12                                                            |
| Creasing                                    | standard                                                           |
| Cardboard thickness                         | 2 mm to 7 mm                                                       |
|                                             | 2 111111 to 7 111111                                               |
| Min. length open box                        | 420 mm                                                             |
| Min. length open box Electrical connections |                                                                    |
|                                             | 420 mm                                                             |
| Electrical connections                      | 420 mm<br>400V / 50Hz (European) - 480V / 60Hz (USA)               |
| Electrical connections  Power supply        | 420 mm<br>400V / 50Hz (European) - 480V / 60Hz (USA)<br>4 - 7.2 kW |