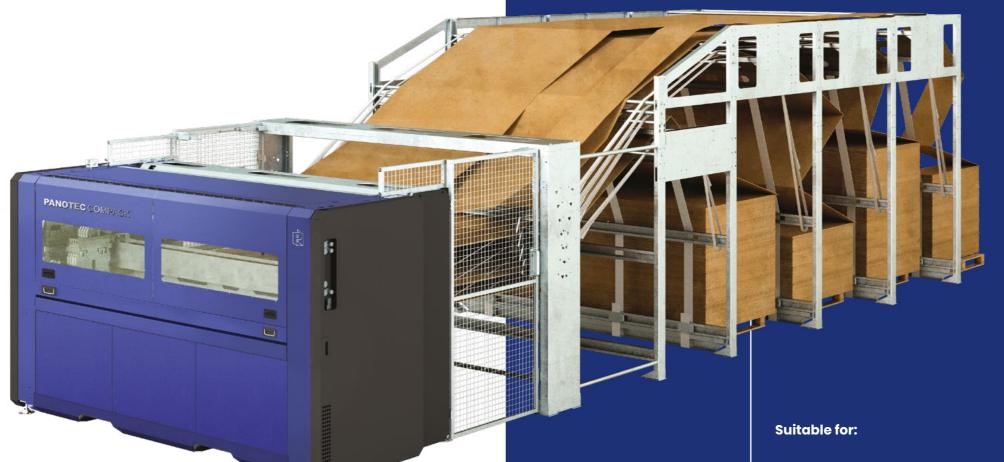

# NEW COMPACK

PACKAGING MACHINE

**PANOTEC**°

# HIGH-LEVEL TECHNOLOGY FOR PACKAGING ON DEMAND

New Compack combines technology and savings.

A perfect tool for companies that need to produce medium to small batches or a small number of boxes. The machine is easy to operate and features the reliability of Panotec Systems.

- small to medium-sized enterprises
- need for medium-low productivity levels
- more than 2 boxes per minute
- production of small batches or in flexibility (batch size 1)

Panotec New Compack