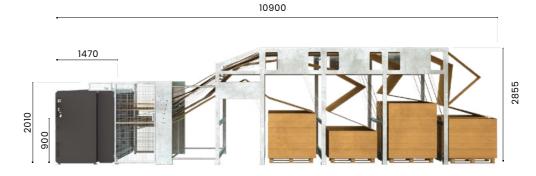

### Completely automated positioning of the units

New Compack has 1 transversal unit and up to 12 longitudinal units.

Each unit can be equipped with different types of tools and sets up automatically.

# CARDBOARD FEEDER

# AUTOMATIC CARDBOARD LIFTER (2 TO 4 LEVELS)

New Compack can be equipped with 2 (2CL) to 4 (4CL) cassettes for fanfold storage, in each cassette 2 fanfolds can be stored Side by Side (SbS) thus doubling the available fanfolds (max 8).